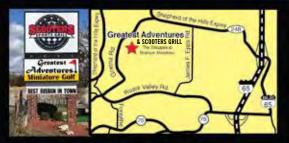

# 417-544-1019

Scooter's Sports Grill is located on the same site as Greatest Adventures Mini Golf at the entrance to The Shoppes at Branson Meadows.

4800 N. GRETNA RD. BRANSON, MISSOURI NOW OFFERING ONLINE